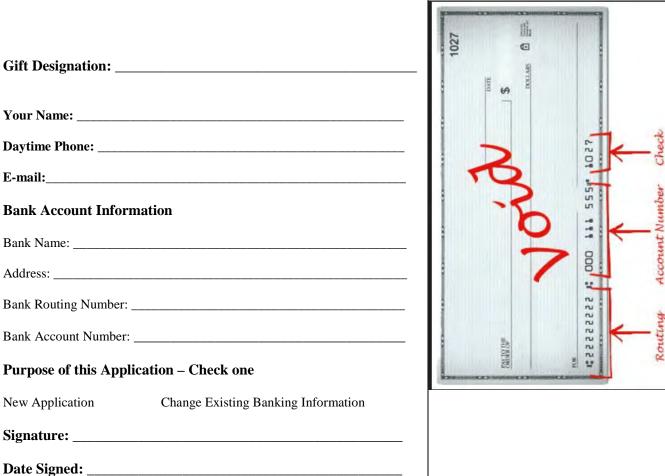

## **Automatic Bank Draft Application**

New Leaf Behavioral Health (NLBH)

You can spread your annual gift over an entire year by authorizing your bank to make monthly transfers from your checking account. To participate in this program, complete this form and return it to us with a voided check.

## Staple voided check below:

(P) (919) 781-8370 (F) (919) 781-2266

New Application

Number